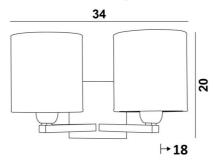

#### **OVERALL SIZES**

H20cm L34cm |→18cm

#### **BASE**

Plate: #12cm Box: #10 x 2cm