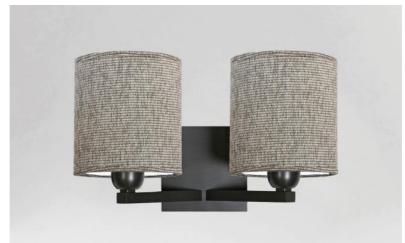

# SECHAT cyl

SECHAT in brushed bronze with lampshades in Esmaria Avoine (fabric from category 3)

SECHAT cyl is the result of an original and successful assembly of two wall lights RAMOSE cyl with round cylindrical lampshades

A classic fixture that we have revisited by adding a contemporary touch with a pure and timeless design Very decorative and very bright, thanks to its double illumination, SECHAT is offered in different lampshade shapes. A wide choice of fabrics, materials and colors allows you to personalise this wall light to better integrate her into your decoration

Made entirely from brass, with great care, she is available in remarkable finishes