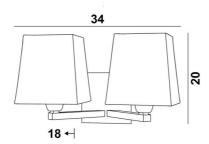

# SECHAT#



SECHAT in brushed bronze with lampshades in Raphia Banane (material from category 3)



SECHAT # is the result of an original and successful assembly of two wall lights RAMOSE # with square lampshades. A classic fixture that we have revisited by adding a contemporary touch with a pure and timeless design. Very decorative and very bright, thanks to its double illumination, SECHAT is offered in different lampshade shapes. A wide choice of fabrics, materials and colors allows you to personalise this wall light to better integrate her into your decoration. Made entirely from brass, with great care, she is available in remarkable finishes

#### **OVERALL SIZES**

H20cm L34cm |→18cm

### **BASE**

Plate: #12cm Box: #10 x 2cm

#### **TECHNICAL DATA**

Two E27 fittings with ring Dimmable wall light

A fixing plate for the wall box (plan in PDF)

## **AVAILABLE METAL FINISHES AND CO