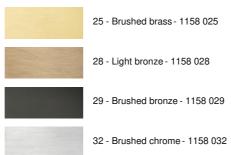

## **AVAILABLE METAL FINISHES AND CODES**

**LAMPSHADE: SIZES & CODE** 

#11 - 14 - 15cm (x2)

Code: 1302 + fabric code

We propose more than 180 fabrics/materials/colors for lampshades