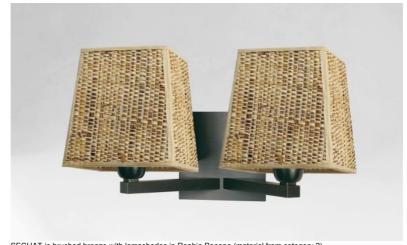

# SECHAT#

SECHAT in brushed bronze with lampshades in Raphia Banane (material from category 3)

SECHAT # is the result of an original and successful assembly of two wall lights RAMOSE # with square lampshades. A classic fixture that we have revisited by adding a contemporary touch with a pure and timeless design. Very decorative and very bright, thanks to its double illumination, SECHAT is offered in different lampshade shapes. A wide choice of fabrics, materials and colors allows you to personalise this wall light to better integrate her into your decoration. Made entirely from brass, with great care, she is available in remarkable finishes