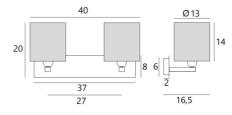

## **OVERALL SIZES**

H20cm L40cm |→16,5cm

## **BASE**

Plate: 37 x 8cm Box: 31 x 6 x 2cm

## **AVAILABLE METAL FINISHES AND CODES**

28 - Light bronze - 1133 028

29 - Brushed bronze - 1133 029

32 - Brushed chrome - 1133 032

**LAMPSHADE: SIZES & CODE** 

Ø13 - 13 - 14cm (x2)

Code: 1201 + fabric code