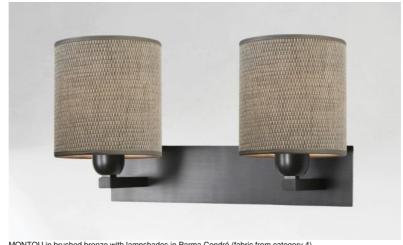

# MONTOU cyl

MONTOU in brushed bronze with lampshades in Parma Cendré (fabric from category 4)

## MONTOU cyl is the equivalent of two small wall lights RAMOSE 1 cyl

With her pure and timeless design, she will be perfect to embellish your interior with more brightness, but always with sobriety and elegance

For the two round conical lampshades, which will create a warm atmosphere and a beautiful brightness, we suggest you to choose between many fabrics, materials and colors. This will allow you to better integrate this elegant and beautiful wall light into your decoration