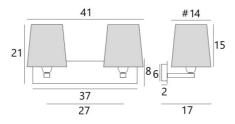

# **OVERALL SIZES**

H21cm L41cm |→17cm

# **BASE**

Plate: 37 x 8cm Box: 31 x 6 x 2cm