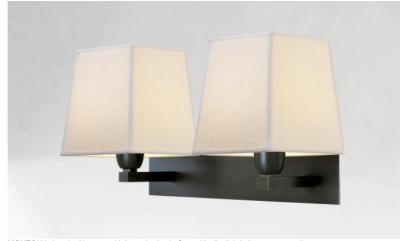

# **MONTOU#**

MONTOU in brushed bronze with lampshades in Stone Kaolin (fabric from category 4)

MONTOU # is the equivalent of two small wall lights RAMOSE 1 #

With her pure and timeless design, she will be perfect to embellish your interior with more brightness, but always with sobriety and elegance

For the two square lampshades, which will create a warm atmosphere and a beautiful brightness, we suggest you to choose between many fabrics, materials and colors. This will allow you to better integrate this elegant and beautiful wall light into your decoration