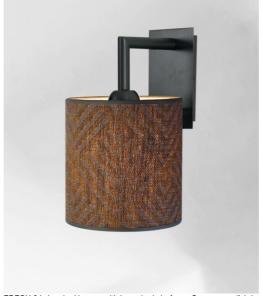

# EDFOU 2 cyl

EDFOU 2 in brushed bronze with lampshade in Arrow Casamance (fabric from category 4)

EDFOU 2 cyl is a simple wall light with a round cylindrical lampshade. It is well balanced and its elegance allows it to be easily integrated into an interior

This fixture is made of brass and comes in two sizes. She is available in a variety of beautiful finishes EDFOU 2 can be placed upside down but only with lampshades from our RAMOSE range For the lampshade, which will create a warm atmosphere and a beautiful luminosity, we propose you to