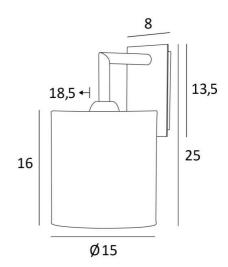

### **OVERALL SIZES**

H25cm L15cm. |→18,5cm

#### **BASE**

Plate: 8 x 13,5cm Box: 6 x 11,5 x 2cm