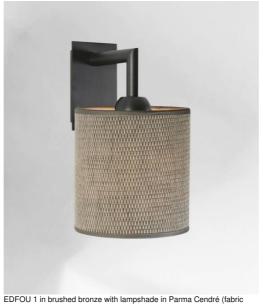

# EDFOU 1 cyl

from category 4)

EDFOU 1 cyl is a simple wall light with a round cylindrical lampshade. It is well balanced and its elegance allows it to be easily integrated into an interior

This fixture is made of brass and comes in two sizes. She is available in a variety of beautiful finishes EDFOU 1 can be placed upside down but only with lampshades from our RAMOSE range For the lampshade, which will create a warm atmosphere and a beautiful luminosity, we propose you to

## **AVAILABLE METAL FINISHES AND CODES**

28 - Light bronze - 1125 028

29 - Brushed bronze - 1125 029

32 - Brushed chrome - 1125 032

**LAMPSHADE: SIZES & CODE** 

Ø13 - 13 - 14cm

Code: 1201 + fabric code

We propose more than 180 fabrics/materials/colors for lampshades