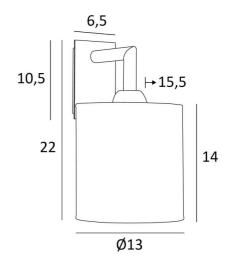

### **OVERALL SIZES**

H22cm L13cm |→15,5cm

#### **BASE**

Plate: 6.5 x 10.5cm Box: 4,5 x 8,5 x 2cm