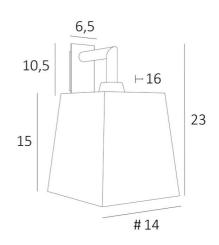

**OVERALL SIZES** 

H23cm L14cm |→16cm

#### BASE

Plate : 6.5 x 10.5cm Box : 4,5 x 8,5 x 2cm