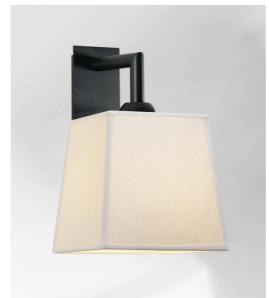

EDFOU 1 in brushed bronze with lampshade in Stone Kaolin (fabric from category 4)

EDFOU 1 # is a simple wall light with a square lampshade. It is well balanced and its elegance allows it to be easily integrated into an interior

This fixture is made of brass and comes in two sizes. She is available in a variety of beautiful finishes EDFOU 1 can be placed upside down but only with lampshades from our RAMOSE range For the lampshade, which will create a warm atmosphere and a beautiful luminosity, we propose you to choose between many shapes, fabrics, materials and colors There is a larger model, see EDFOU 2 #

## EDFOU 1 #