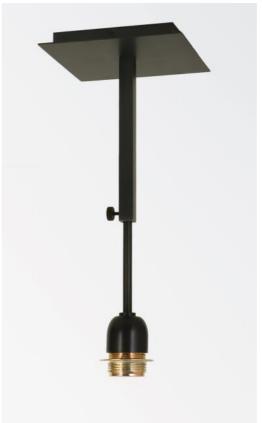

**MEHA** 

MEHA in brushed bronze without lampshade

MEHA is a suspension lamp where the lampshade is attached to an E27 fitting by a clamping ring A set of height-adjustable tubes connects the fitting to an attractive, square ceiling base consisting of a housing and a large decorative plate

MEHA is height-adjustable and is designed to fit any lampshade with an E27 fitting, whether it is square, rectangular, oval or round