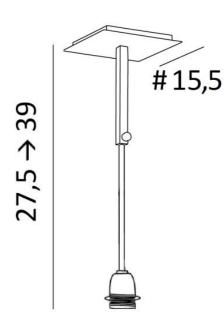

## **OVERALL SIZES**

#15,5cm H27,5→39cm

## **BASE**

Plate: #15,5cm Box: #13 x 1,5cm