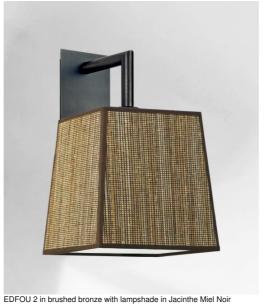

# EDFOU 2#

(material from category 5)

EDFOU 2 # is a simple wall light with a square lampshade. It is well balanced and its elegance allows it to be easily integrated into an interior

This fixture is made of brass and comes in two sizes. She is available in a variety of beautiful finishes EDFOU 2 can be placed upside down but only with lampshades from our RAMOSE range For the lampshade, which will create a warm atmosphere and a beautiful luminosity, we propose you to

## **AVAILABLE METAL FINISHES AND CODES**

28 - Light bronze - 1126 028

29 - Brushed bronze - 1126 029

32 - Brushed chrome - 1126 032

**LAMPSHADE: SIZES & CODE** 

#13 - 16 - 17cm

Code: 1326 + fabric code

We propose more than 180 fabrics/materials/colors for lampshades