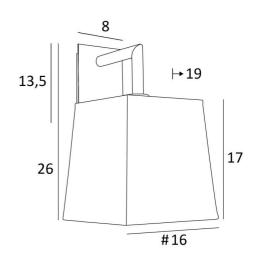

### **OVERALL SIZES**

H26cm L16cm |→19cm

#### **BASE**

Plate: 8 x 13,5cm Box: 6 x 11,5 x 2cm