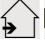

beautiful finishes EDFOU 2 can be placed upside down but only with lampshades from our RAMOSE range For the lampshade, which will create a warm atmosphere and a beautiful luminosity, we propose you to

There is a smaller model, see EDFOU 1 #

choose between many shapes, fabrics, materials and colors

### **OVERALL SIZES**

H26cm L16cm |→19cm

#### **BASE**

Plate: 8 x 13,5cm Box: 6 x 11,5 x 2cm

#### **TECHNICAL DATA**

One E27 fitting with ring Dimmable wall light

A fixing plate for the wall box (plan in PDF)

## **AVAILABLE METAL FINISHES AND CODES**



28 - Light bronze - 1126 028



29 - Brushed bronze - 1126 029



32 - Brushed chrome - 1126 032

**LAMPSHADE: SIZES & CODE** 

#13 - 16 - 17cm

Code: 1326 + fabric code

We propose more than 180 fabrics/materials/colors for lampshades