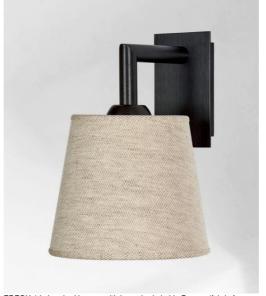

# EDFOU 1 o

EDFOU 1 in brushed bronze with lampshade in Lin Bergen (fabric from category 2)

EDFOU 1 o is a small and simple wall light for a round conical lampshade

She is harmonious and its elegance makes it easy to find a place for her in an interior

This lamp, entirely in brass, is presented with beautiful finishes

For the lampshade, which will create a warm atmosphere and a beautiful brightness, we suggest you to choose between many fabrics, materials and colors