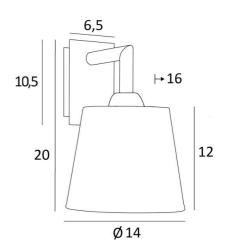

#### **OVERALL SIZES**

H20cm L14cm |→16cm

#### **BASE**

Plate: 6,5 x 10,5cm Box: 4,5 x 8,5 x 2cm