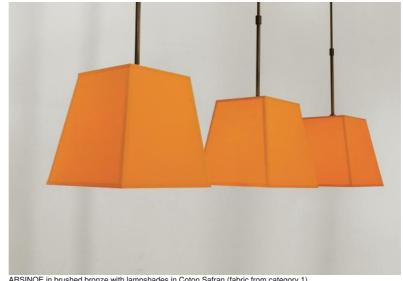

# **ARSINOE** #

ARSINOE in brushed bronze with lampshades in Coton Safran (fabric from category 1)

### **ARSINOE** # is a suspension with three square lampshades

This suspension consists of a beautiful and imposing ceiling base, which consists of a casing and a large decorative plate Three sets, height-adjustable tubes, for fitting lampshades

A beautiful suspension like the ARSINOE is much more than flipping a switch, it's about bringing color and warmth to your home. Choose carefully from our wide range of fabrics to perfectly decorate this lamp and your home. This suspension can easily be placed above a rectangular table or worktop and is fully dimmable via an external dimmer. This suspension is also available with round conical lampshades