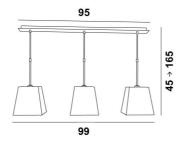

#### **OVERALL SIZES**

H45→165cm L99 x 20cm

**BASE:** Plate 95 x 7.5cm Box 91 x 6 x 2.2cm