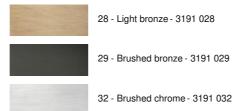

#### AVAILABLE METAL FINISHES AND CODES

LAMPSHADE : SIZES & CODE

#20 - 28 - 28cm

Code: 3391 + fabric code We propose more than 180 fabrics/materials/colors for lampshades