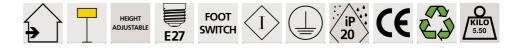

### **TECHNICAL DATA**

One E27 fitting with ring. Floor light adjustable in height A foot switch on the cable (standard). A foot dimmer on the cable (option)