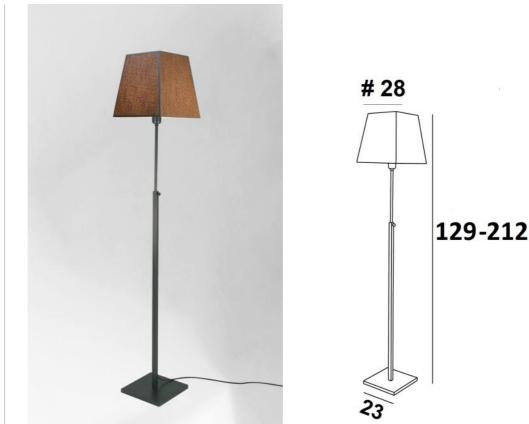

## ZABARAH #



ZABARAH in brushed bronze with lampshade in Arrow Casamance (fabric from category 4)

**ZABARAH** # is a floor light with square lampshade. This magnificent floor light is very modern thanks to its timeless and sober design, and can be easily integrated into any decor

One of the main assets of this lamp is its height adjustment which allows it to be varied over a distance of more than 80cm, allowing different and unexpected atmospheres

Mounted on a solid and heavy base for exceptional stability, this lamp is made of solid brass, this floor light is endowed with remarkable finishes

To make the lampshade that will creating a beautiful warm atmosphere, we offer you a large choice of colours, fabrics and materials. This luminaire is presented with different shaped lampshades

#### **OVERA