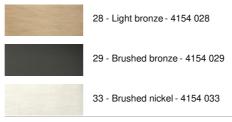

utiful suspension lamp like the **MEREROUKA** is much more than just flipping a switch, it is about bringing color and warmth into an interior. Choose carefully from our wide range of fabrics or materials that will perfectly adorn this light and your home

Easy to install, this suspension lamp can be placed above a rectangular table or desk Also available in a larger size with three identical lampshades

## **OVERALL SIZES**

H50cm→170cm L107 x 28cm

#### BASE

Plate: 95 x 7,5cm Box: 91 x 6 x 2,2cm

#### **TECHNICAL DATA**

Two metal E27 fittings with ring Dimmable suspension Distance between fittings : 79cm Suspension adjustable in height during the installation On request : longer suspension tubes A fixing plate for the ceiling base (plan in PDF)

### AVAILABLE METAL FINISHES AND CODES



## LAMPSHADE : SIZES & CODE

#20 - 28 - 28cm (x2)

Code: 4333 + fabric code We propose more than 180 fabrics/materials/colors for lampshades



# LIGHTING COLLECTION