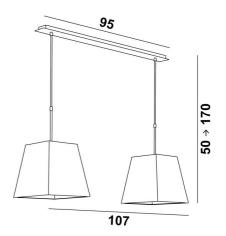

## **OVERALL SIZES**

H50cm→170cm L107 x 28cm

#### BASE

Plate: 95 x 7,5cm Box: 91 x 6 x 2,2cm

#### **TECHNICAL DATA**

Two metal E27 fittings with ring Dimmable suspension Distance between fittings : 79cm Suspension adjustable in height during the installation On request : longer suspension tubes A fixing plate for the ceiling base (plan in PDF)