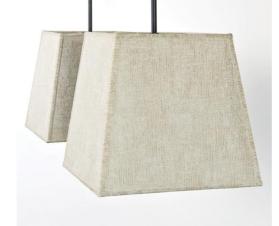

**MEREROUKA 2 #** 

MEREROUKA 2 in brushed bronze with square lampshades in Trento Jute (fabric from category 3)

#### MEREROUKA 2 # is a beautiful suspension with two square lampshades

A long suspension lamp with a beautiful and imposing ceiling base consisting of a large box and a long, wide decorative plate. This base gives you a lot of freedom to place the luminaire on the electrical connection and in the middle of your table

Two sets of height-adjustable tubes allow for the placement of two square lampshades

A beautiful suspension lamp like the **MEREROUKA** is much more than just flipping a switch, it is about bringing color and warmth into an interior. Choose carefully from our wide range of fabrics or materials that will perfectly adorn this light and your home

## LAMPSHADE : SIZES & CODE

#20 - 28 - 28cm (x2)

Code: 4333 + fabric code We propose more than 180 fabrics/materials/colors for lampshades