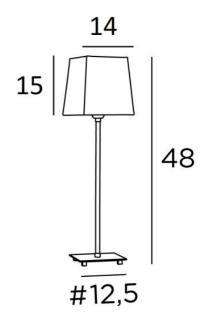

#### **OVERALL SIZES**

H48cm #14cm

### **BASE**

Solid brass base: #12,5 x 1,5cm