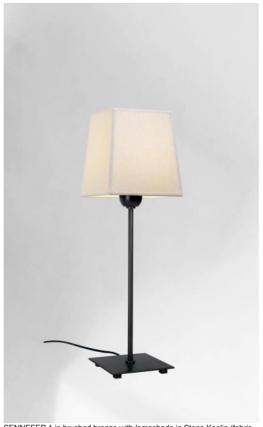

# SENNEFER 1

SENNEFER 1 in brushed bronze with lampshade in Stone Kaolin (fabric from category 4)

Table light with a square lampshade

Unique and original, it is always up-to-date with its minimalist and sober design

SENNEFER 1 is a beautiful mood lighting to place on a piece of furniture or a bedside table and is very discreet and easy to complete a decoration

With the large choice of materials and colors we offer, you will have no trouble choosing the lampshade that will embellish your lamp and your decoration