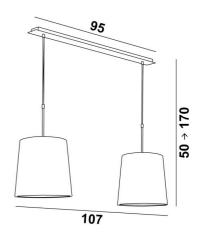

### **OVERALL SIZES**

H50cm→170cm L107 x 28cm

### **BASE**

Plate: 95 x 7,5cm Box: 91 x 6 x 2.2cm