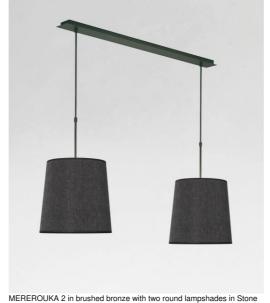

# MEREROUKA 2 o28

Diorite (fabric from category 4)

#### MEREROUKA 2 o28 is a beautiful suspension with two round conical lampshades

A long suspension lamp with a beautiful and imposing ceiling base consisting of a large box and a long, wide decorative plate. This base gives you a lot of freedom to place the luminaire on the electrical connection and in the middle of your table

Two sets of height-adjustable tubes allow for the placement of lampshades

A beautiful suspension lamp like the MEREROUKA is much more than just flipping a switch, it is about bringing color and warmth into an interior. Choose carefully from our wide range of fabrics or materials that will perfectly adorn this light and your home

Easy to install, this suspension lamp can be placed above a rectangular table or desk

Also available in a larger size with three identical lampshades