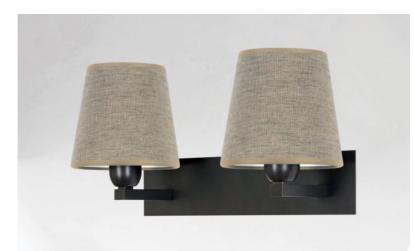

# MONTOU o

MONTOU in brushed bronze with lampshades in Stone Granit (fabric from category 4)

#### MONTOU o is the equivalent of two small wall lights RAMOSE 1 o

With her pure and timeless design, she will be perfect to embellish your interior with more brightness, but always with sobriety and elegance

For the two round conical lampshades, which will create a warm atmosphere and a beautiful brightness, we suggest you to choose between many fabrics, materials and colors. This will allow you to better integrate this elegant and beautiful wall light into your decoration