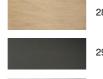

# AVAILABLE METAL FINISHES AND CODES

28 - Light bronze - 1133 028

29 - Brushed bronze - 1133 029

32 - Brushed chrome - 1133 032