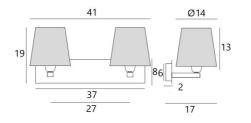

#### **OVERALL SIZES**

H19cm L41cm |→17cm

#### BASE

Plate : 37 x 8cm Box : 31 x 6 x 2cm

## **TECHNICAL DATA**

Two E27 fittings with ring Distance between fittings: 27cm Dimmable wall light A fixing plate for the wall box (plan in PDF)

### LAMPSHADE : SIZES & CODE

Ø10 - 14 - 13cm (x2)

Code: 1101 + fabric code We propose more than 180 fabrics/materials/colors for lampshades