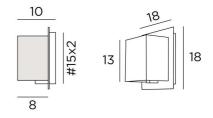

$\mathsf{DEIR}\ 1$  in brushed bronze with lampshade in Turda Blond (fabric from category 3)

DEIR 1 # is a small wall light with a rectangular screen lampshade
An original design, with its lampshade that seems to penetrate through a brass plate
DEIR 1 # is delivered with a LED bulb (G9) creating a warm and discreet lighting atmosphere
She can be placed on either side of a mirror or frame. In other places, she provides a discreet and subdued lighting atmosphere

With the large choice of fabrics, materials and colours that we offer, you will have no trouble finding the lampshade that will embellish your wall light and your interior

#### **OVERALL SIZES**

H18cm L18cm |→10cm

BASE

Plate: #18cm Box: #15 x 2cm

### **TECHNICAL DATA**

One G9 fitting Wall light delivered with one LED bulb