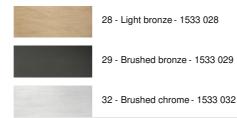

#### AVAILABLE METAL FINISHES AND CODES

LAMPSHADE : SIZES & CODE

9x13x9 - 9x13x9 - 13cm

Code: 1534 + fabric code We propose more than 180 fabrics/materials/colors for lampshades