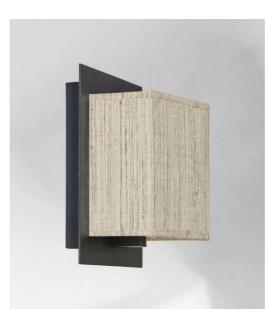

 $\mathsf{DEIR}\ 1$  in brushed bronze with lampshade in Turda Blond (fabric from category 3)

DEIR 1 # is a small wall light with a rectangular screen lampshade
An original design, with its lampshade that seems to penetrate through a brass plate
DEIR 1 # is delivered with a LED bulb (G9) creating a warm and discreet lighting atmosphere
She can be placed on either side of a mirror or frame. In other places, she provides a discreet and subdued lighting atmosphere