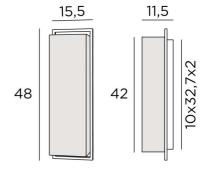

# **OVERALL SIZES**

H48cm L15,5cm |→11,5cm

#### **BASE**

Plate: 15,5 x 48cm Box: 10 x 32,7 x 2cm