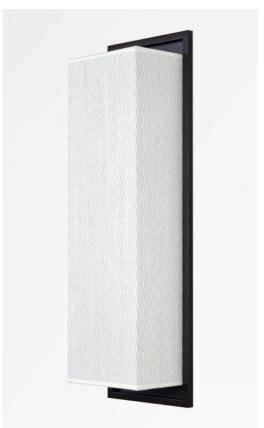

## HEBY 1

HEBY 1 in brushed bronze with lampshade in Bobby (fabric from category 3)

HEBY 1 is a rectangular, full-height screen that is inserted into a wall light, encircled by a solid brass

Not visible are two E27 fittings that diffuses a powerful light in all directions

To personalise this prestigious wall light, a wide choice of fabrics, materials and colors is available to create a beautiful, warm atmosphere with lots of light to enhance your decor