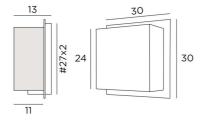

### **OVERALL SIZES**

H30cm L30cm |→13cm

#### BASE

Plate : #30cm Box : #27 x 2cm