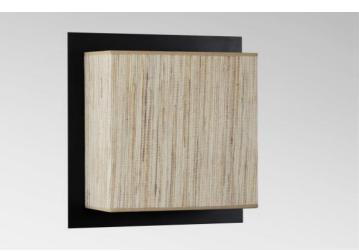

## DEIR 2 #

DEIR 2 in brushed bronze with lampshade in Jacinthe Naturelle (material from category 5)

DEIR 2 # is a large wall light with a rectangular screen lampshade An original design, with its lampshade that seems to penetrate through a brass plate DEIR 2 # is equipped with an E27 fitting and, with a good LED bulb, it can be very, very effective To create a warm atmosphere and a beautiful light, we offer you a choice of many fabrics, materials and colors for the lampshade