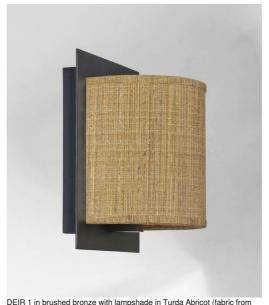

# DEIR 1 o

DEIR 1 in brushed bronze with lampshade in Turda Abricot (fabric from

**DEIR 1 o** is a small wall light with a half-round screen lampshade

An original design, with its lampshade that seems to penetrate through a brass plate

**DEIR 1 o** is delivered with a LED bulb (G9) creating a warm and discreet lighting atmosphere She can be placed on either side of a mirror or frame. In other places, she provides a discreet and subdued lighting atmosphere