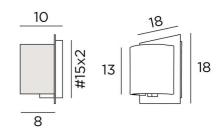

### **OVERALL SIZES**

H18cm L18cm |→10cm

#### **BASE**

Plate: #18cm Box: #15 x 2cm