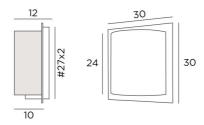

### **OVERALL SIZES**

H30cm L30cm |→12cm

#### **BASE**

Plate: #30cm Box: #27 x 2cm

### **TECHNICAL DATA**

One E27 fitting Dimmable wall light

A fixing plate for the wall box (plan in PDF)