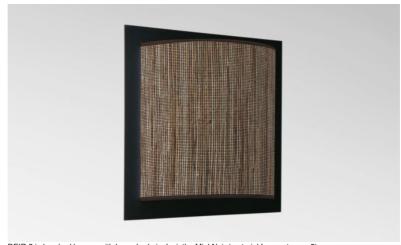

# DEIR 2 o

DEIR 2 in brushed bronze with lampshade in Jacinthe Miel Noir (material from category 5)

DEIR 2 o is a large wall light with a half-round screen lampshade

An original design, with its lampshade that seems to penetrate through a brass plate **DEIR 2 o** is equipped with an E27 fitting and, with a good LED bulb, it can be very, very effective

To create a warm atmosphere and a beautiful light, we offer you a choice of many fabrics, materials and colors for the lampshade