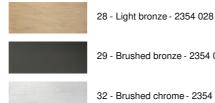

#### AVAILABLE METAL FINISHES AND CODES

29 - Brushed bronze - 2354 029

32 - Brushed chrome - 2354 032