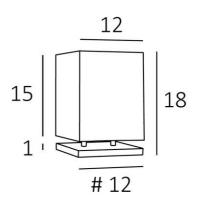

## **OVERALL SIZES**

H18cm #12cm

BASE Solid brass base : #12 x 1cm

#### LAMPSHADE : SIZES & CODE

#12 - 12 - 15cm