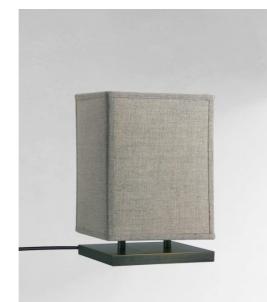

# NAOS 1

NAOS 1 in brushed bronze with lampshade in Lin Pompéi (fabric from category 2)

NAOS 1 is a small table light with square lampshade A nice light ambiance to put in a bookcase or on a shelf With the large choice of materials and colors we offer, you will have no trouble choosing the lampshade that will embellish your lamp and your interior This luminaire is also available in a larger model, see NAOS 2