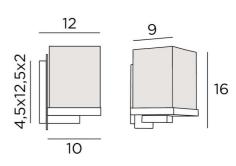

### **OVERALL SIZES**

H16cm L10cm |→12cm

## **BASE**

Plate: 6,5 x 14,5cm Box: 4,5 x 12,5 x 2cm