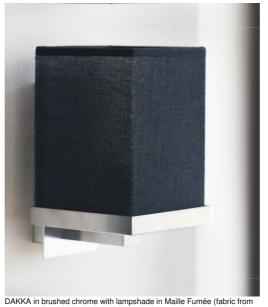

# **DAKKA**

category 1)

**DAKKA** creates a sober and subdued lighting atmosphere

A thin metal box elegantly encircles a small square lampshade

This wall light gives off a brightness that will bring a discreet atmosphere next to a mirror or a picture With the large choice of fabrics, materials and colors we offer, you will have no trouble finding the lampshade that will embellish your wall light and your interior