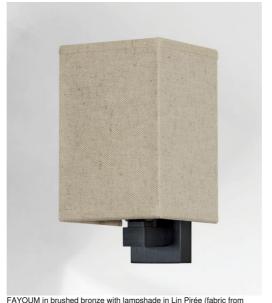

# **FAYOUM**

Small wall lamp with a square screen. She can be placed on either side of a mirror or frame In other places, she creates a discreet and subdued lighting atmosphere

To produce the lampshade, which will filter the light of the bulb while creating a nice warm atmosphere, we offer you a large choice of fabrics, colours and materials