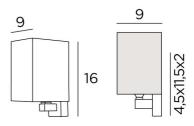

# **FAYOUM**







Small wall lamp with a square screen. She can be placed on either side of a mirror or frame In other places, she creates a discreet and subdued lighting atmosphere

To produce the lampshade, which will filter the light of the bulb while creating a nice warm atmosphere, we offer you a large choice of fabrics, colours and materials

### **OVERALL SIZES**

H16cm L9cm |→9cm

#### **BASE**

4,5 x 11,5 x 2cm

# **TECHNICAL DATA**

One G9 fitting

Wall lamp delivered with one LED bulb:

consumption: 4,5W brightness: 500lm

colour temperature: 2700°K anti UV and dimmable Without transformer

A fixing plate for the wall box (plan in PDF) Mandatory use of a LED bulb (safety)

### **AVAILABLE METAL FINISHES AND CODES**



28 - Light bronze - 1538 028



29 - Brushed bronze - 1538 029



32 - Brushe