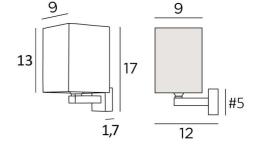

# **SPEOS**





SPEOS in brushed chrome with lampshade in Gabala platinium (fabric from category 3)

Small wall light with square lampshade

SPEOS creates a discreet lighting atmosphere

She can be placed on either side of a mirror or frame

With the large choice of fabrics, materials and colors that we offer, you will have no trouble finding the lampshade that will embellish your wall light and your interior

## **OVERALL SIZES**

H17cm L9cm |→12cm

#### **BASE**

#5 x 1,7cm

## **TECHNICAL DATA**

One G9 fitting with ring

Wall light delivered with one LED bulb:

consumption: 4,5W brightness: 500lm

colour temperature : 2700°K anti-UV and dimmable Without transformer

A fixing plate for the wall box (plan in PDF) Mandatory use of a LED bulb (safety)

# **AVAILABLE METAL FINISHES AND CODES**



28 - Li