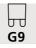

## **TECHNICAL DATA**

One G9 fitting with ring

Wall light delivered with one LED bulb:

consumption: 4,5W brightness: 500lm

colour temperature : 2700°K anti-UV and dimmable Without transformer

A fixing plate for the wall box (plan in PDF) Mandatory use of a LED bulb (safety)