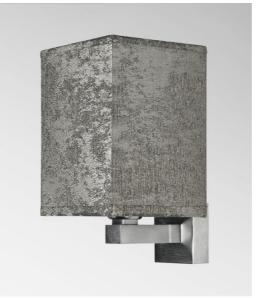

# **SPEOS**

SPEOS in brushed chrome with lampshade in Gabala platinium (fabric from category 3)

Small wall light with square lampshade

SPEOS creates a discreet lighting atmosphere

She can be placed on either side of a mirror or frame