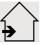

With the large choice of fabrics, materials and colors that we offer, you will have no trouble finding the lampshade that will embellish your wall light and your interior

## **OVERALL SIZES**

H17cm L9cm |→12cm

#### **BASE**

#5 x 1,7cm

## **TECHNICAL DATA**

One G9 fitting with ring

Wall light delivered with one LED bulb:

consumption: 4,5W brightness: 500lm

colour temperature : 2700°K anti-UV and dimmable Without transformer

A fixing plate for the wall box (plan in PDF) Mandatory use of a LED bulb (safety)

# **AVAILABLE METAL FINISHES AND CODES**



28 - Light bronze - 1372 028



29 - Brushed bronze - 1372 029



32 - Brushed chrome - 1372 032

**LAMPSHADE: SIZES & CODE** 

#9 - 9 - 13cm

Code: 1372 + fabric code

We propose more than 180 fabrics/materials/colors for lampshades