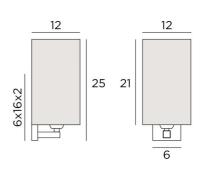

## AMADA#





AMADA in brushed bronze with lampshade in Raphia Nature (cat.3)

AMADA # is a wall light with a square screen lampshade, equipped with a powerful incandescent bulb, she can be very effective

With its sleek design and minimal depth, she easily fits into a living room, bedroom or hallway

This wall light is easily to place in an interior and is a must in the Lighting Collection

To create a warm atmosphere and obtain a beautiful brightness, we suggest you to choose between many fabrics, materials and colors to make the lampshade.

This ingenious wall light, made of brass, is available in a range of remarkable finishes Also available with a round screen, see AMADA o

## **OVERALL SIZES**

H25cm L12cm |→12cm

**BASE:** 6 x 16 x 2cm

## **TECHNICAL DATA**

One E27 fitting Dimmable wall light