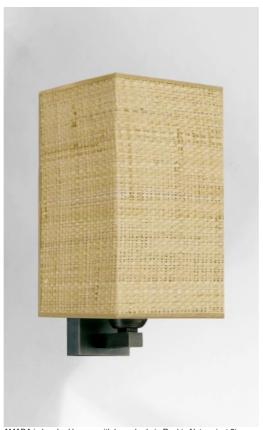

## AMADA#

AMADA in brushed bronze with lampshade in Raphia Nature (cat.3)

AMADA # is a wall light with a square screen lampshade, equipped with a powerful incandescent bulb, she can be very effective

With its sleek design and minimal depth, she easily fits into a living room, bedroom or hallway

This ingenious wall light, made of brass, is available in a range of remarkable finishes Also available with a round screen, see AMADA o