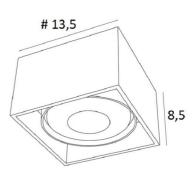

## ATRIA 1 FIXE





ATRIA 1 FIXE is a large square ceiling light for a 111mm diameter bulb, non-directional

This ceiling light is discreet and easy to install and very useful to add more brightness to your interior, thanks to the light power of an AR111 bulb. This bulb works with 12V current, which is supplied by a transformer, integrated in the base of the luminaire

The originality of the ATRIA spotlight lies in its square shape, which gives it a beautiful contemporary look, a very modern design

This wonderful spotlight is available in a beautiful range of single or double spotlights, fixed or mobile

## **OVERALL SIZES**

#13,5cm H9cm

## **TECHNICAL DATA**

Ceiling spotlight suitable for one AR111 Ø111mm bulb G53 base Spotlight powered in 12V by a transformer, designed for LED bulb: 12-230V 50-60Hz 3-