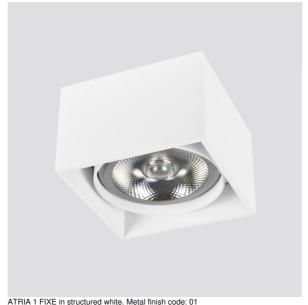

## ATRIA 1 FIXE

ATRIA 1 FIXE is a large square ceiling light for a 111mm diameter bulb, non-directional

This ceiling light is discreet and easy to install and very useful to add more brightness to your interior, thanks to the light power of an AR111 bulb. This bulb works with 12V current, which is supplied by a transformer, integrated in the base of the luminaire

The originality of the ATRIA spotlight lies in its square shape, which gives it a beautiful contemporary look, a very modern design

This wonderful spotlight is available in a beautiful range of single or double spotlights, fixed or mobile

## **AVAILABLE METAL FINISHES AND CODES**

01 - Structured white - 5411 001