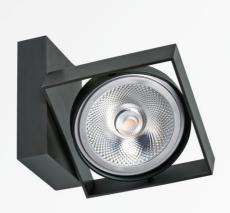

SARGAS 1 in brushed bronze. Metal finish code: 29

SARGAS 1 is a ceiling light, composed of a spotlight with a 111mm diameter bulb The originality of the SARGAS spotlight lies in its design, where the square, round and rectangular shapes are mixed with harmony and balance. This superb contemporary spotlight, with its modern design, is available in a beautiful range of one to four spots, with an extraordinary mobility This ceiling light is very useful to add a lot of brightness to your interior, thanks to the luminous power of its AR111 bulb, designed to equip this light

### **TECHNICAL DATA**

Ceiling spotlight suitable for one AR111 Ø111mm bulb G53 base Spotlight powered in 12V by a transformer, designed for LED bulb : 12-230V 50-60Hz 3-60W 180° adjustable spotlight Spotlight dimensions : #13,5cm H3cm Dimmable ceiling spotlight A fixing plate for the ceiling box (plan in PDF)