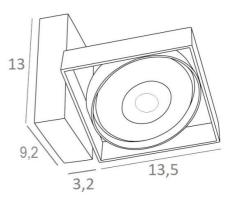

SARGAS 1 in brushed bronze. Metal finish code: 29

SARGAS 1 is a ceiling light, composed of a spotlight with a 111mm diameter bulb The originality of the SARGAS spotlight lies in its design, where the square, round and rectangular shapes are mixed with harmony and balance. This superb contemporary spotlight, with its modern design, is available in a beautiful range of one to four spots, with an extraordinary mobility This ceiling light is very useful to add a lot of brightness to your interior, thanks to the luminous power of its AR111 bulb, designed to equip this light

Traditionally handcrafted by expert craftsmen in brass work, this luminaire is offered in a number of finishes, all of which are remarkable

## **OVERALL SIZES**

L16,8 x 13,5cm H13 →16cm

#### BASE

9,2 x 3,2cm H13cm

#