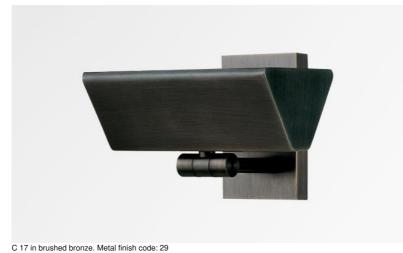

C 17

C17 is a beautiful wall light with traditional and elegant shapes

This wall light with indirect lighting and a 180° rotatable dome is equipped with a powerful, warm and generous LED bulb (R7s), supplied with the luminaire

She is dimmable by means of a simple external dimmer