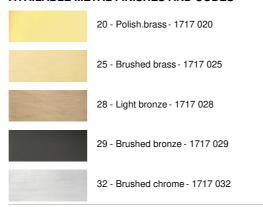

C 17





C17 is a beautiful wall light with traditional and elegant shapes

This wall light with indirect lighting and a 180° rotatable dome is equipped with a powerful, warm and generous LED bulb (R7s), supplied with the luminaire

She is dimmable by means of a simple external dimmer

## **OVERALL SIZES**

H11cm L18cm |→13cm

**BASE**: 7,5 x 11 x 2cm

## **TECHNICAL DATA**

R7s fittings

Wall light delivered with one LED bulb:

consumption 15W brightness 2000lm color temperature 2700°K

No transformer

Dimmable wall light

The reflector is adjustable trough 180° Reflector dimensions: L18 x 9cm H6,5cm A fixing plate for the wall box (plan in PDF)

## **AVAILABLE METAL FINISHES AND CODES**