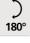

C 17

C17 is a beautiful wall light with traditional and elegant shapes

This wall light with indirect lighting and a 180° rotatable dome is equipped with a powerful, warm and generous LED bulb (R7s), supplied with the luminaire

## **TECHNICAL DATA**

R7s fittings

Wall light delivered with one LED bulb:

consumption 15W brightness 2000lm color temperature 2700°K

No transformer

Dimmable wall light

The reflector is adjustable trough 180° Reflector dimensions: L18 x 9cm H6,5cm A fixing plate for the wall box (plan in PDF)