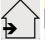

C 17





C17 is a beautiful wall light with traditional and elegant shapes

This wall light with indirect lighting and a 180° rotatable dome is equipped with a powerful, warm and generous LED bulb (R7s), supplied with the luminaire

She is dimmable by means of a simple external dimmer

## **OVERALL SIZES**

H11cm L18cm |→13cm

**BASE**: 7,5 x 11 x 2cm

## **TECHNICAL DATA**

R7s fittings

Wall light delivered with one LED bulb:

consumption 15W brightness 2000lm color temperature 2700°K

No transformer

Dimmable wall light

The reflector is adjustable trough 180° Reflector dimensions: L18 x 9cm H6,5cm A fixing plate for the wall box (plan in PDF)

## **AVAILABLE METAL FINISHES AND CODES**