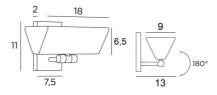

## **OVERALL SIZES**

H11cm L18cm |→13cm

**BASE**: 7,5 x 11 x 2cm

## **TECHNICAL DATA**

R7s fittings

Wall light delivered with one LED bulb:

consumption 15W brightness 2000lm color temperature 2700°K

No transformer

Dimmable wall light

The reflector is adjustable trough 180° Reflector dimensions: L18 x 9cm H6,5cm A fixing plate for the wall box (plan in PDF)