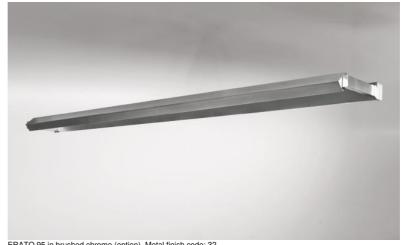

# ERATO 95

ERATO 95 in brushed chrome (option). Metal finish code: 32

Light to be placed at the top of a bookcase, he can also be used as picture light

ERATO 95, overall length: 96,2cm

A LED module is integrated in the reflector, 360° rotatable