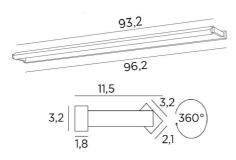

### **OVERALL SIZES**

H3,2cm L96,2cm |→11,5cm

## **BASE**

96,2 x 3,2 x 1,8cm

Reflector dimensions: L93,2 x 3,2cm H2,1cm One fixing plate for the wall box (plan in PDF)