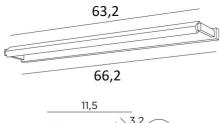

### **OVERALL SIZES**

H3,2cm L66,2cm |→11,5cm

#### **BASE**

66,2 x 3,2 x 1,8cm

Reflector dimensions: L63,2 x 3,2cm H2,1cm One fixing plate for the wall box (plan in PDF)