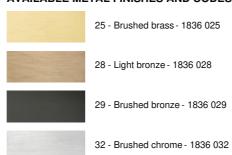

ngth: 66,2cm

A LED module is integrated in the reflector, 360° rotatable

Warm, powerful and generous light, which has regular continuity over the entire length of the fixture. This fixture is made of solid brass by experienced craftsmen and the finishes offered are more than remarkable. This fixture is available in two other lengths.

### **OVERALL SIZES**

H3,2cm L66,2cm |→11,5cm

#### **BASE**

66,2 x 3,2 x 1,8cm

## **TECHNICAL DATA**

LED module integrated in the reflector:

consumption 14,8W brightness 1560lm colour temperature 2700°K

No driver, this module works directly on 230V

Not dimmable picture light

The reflector is adjustable trough 360°

Reflector dimensions: L63,2 x 3,2cm H2,1cm One fixing plate for the wall box (plan in PDF)

## **AVAILABLE METAL FINISHES AND CODES**