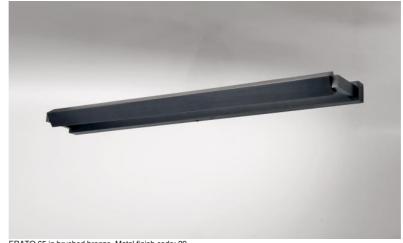

# **ERATO 65**

ERATO 65 in brushed bronze. Metal finish code: 29

3,2 | 360°

Light to be placed at the top of a bookcase, he can also be used as picture light

ERATO 65, overall length: 66,2cm

A LED module is integrated in the reflector, 360° rotatable

Warm, powerful and generous light, which has regular continuity over the entire length of the fixture. This fixture is made of solid brass by experienced craftsmen and the finishes offered are more than remarkable. This fixture is available in two other lengths.