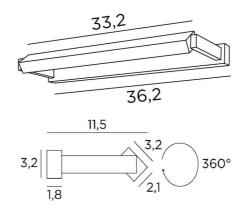

## **OVERALL SIZES**

H3,2cm L36,2cm |→11,5cm

#### BASE

36,2 x 3,2 x 1,8cm

### **TECHNICAL DATA**

LED module integrated in the reflector: consumption 7,4W brightness 780Im colour temperature 2700°K No driver, this module works directly on 230V Not dimmable picture light The reflector is adjustable trough 360° Reflector dimensions: L33,2 x 3,2cm H2,1cm One fixing plate for the wall box (plan in PDF)