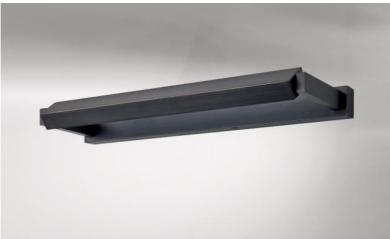

# ERATO 35

ERATO 35 in brushed bronze. Metal finish code: 29

Lighting to be placed at the top of a bookcase, he can also be used as picture light ERATO 65, overall length: 36,2cm

A LED module is integrated in the reflector, 360° rotatable

Warm, powerful and generous light, which has regular continuity over the entire length of the fixture This fixture is made of solid brass by experienced craftsmen and the finishes offered are more than remarkable

### **TECHNICAL DATA**

LED module integrated in the reflector: consumption 7,4W brightness 780Im colour temperature 2700°K No driver, this module works directly on 230V Not dimmable picture light The reflector is adjustable trough 360° Reflector dimensions: L33,2 x 3,2cm H2,1cm One fixing plate for the wall box (plan in PDF)