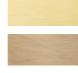

#### **AVAILABLE METAL FINISHES AND CODES**

25 - Brushed brass - 1833 025

28 - Light bronze - 1833 028

29 - Brushed bronze - 1833 029