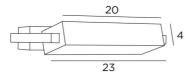

## **THOUERIS**



THOUERIS in brushed bronze. Metal finish code: 29





**THOUERIS** is a beautiful wall light with rectangular shapes that brings a beautiful contemporary design to your interior

This wall light with indirect lighting and 360° rotatable dome is equipped with a powerful, warm and generous LED bulb (R7s), supplied with the luminaire

She can very well light up or down and she is dimmable by a simple external dimmer

## **OVERALL SIZES**

H4cm L23cm |→14cm

**BASE**: 20 x 4 x 4cm

## **TECHNICAL DATA**

R7s fittings

Wall light delivered with one LED bulb :

consumption 15W brightness 2000lm colour temperature 2700°K

No transformer. Dimmable wall light The reflector is adjustable trough 360° Reflector dimensions: L20 x 6cm H4cm A fixing plate for the wall box (plan in PDF)

## **AVAILABLE METAL FINISHES AND CODES**

01 - Structured white -