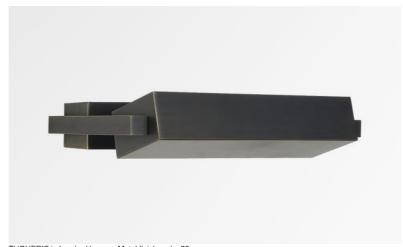

## **THOUERIS**

THOUERIS in brushed bronze. Metal finish code: 29

**THOUERIS** is a beautiful wall light with rectangular shapes that brings a beautiful contemporary design to your interior

This wall light with indirect lighting and 360° rotatable dome is equipped with a powerful, warm and generous LED bulb (R7s), supplied with the luminaire

She can very well light up or down and she is dimmable by a simple external dimmer