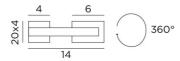

## **TECHNICAL DATA**

R7s fittings

Wall light delivered with one LED bulb :

consumption 15W brightness 2000lm colour temperature 2700°K

No transformer. Dimmable wall light The reflector is adjustable trough 360° Reflector dimensions: L20 x 6cm H4cm A fixing plate for the wall box (plan in PDF)