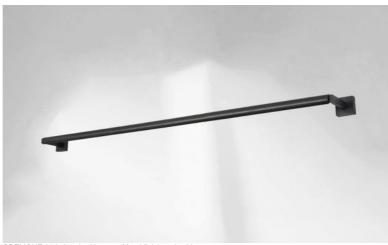

## **CREMONE 95**

CREMONE 95 in brushed bronze. Metal finish code: 29

CREMONE 95, overall length: 90,5cm

Picture light to place on the top of a bookcase

A LED module is integrated in the reflector, 360° rotatable. Warm, powerful and generous light, which has regular continuity over the entire length of the fixture

This fixture is made of solid brass by experienced craftsmen and the finishes offered are more than remarkable. This luminaire is available in two other lengths