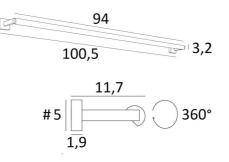

### **OVERALL SIZES**

H5cm L100,5cm |→11,7cm

#### BASE

#5 x 1,9cm (x2)

### **TECHNICAL DATA**

LED module integrated in the reflector: consumption 12,6W brightness 1275Im colour temperature 2700°K No driver, this module works directly on 230V Not dimmable picture light The reflector is adjustable trough 360° Reflector dimensions: L94cm Ø3,2cm H2,5cm The power supply is provided in one of the two wall bases Two fixing plates for the wall bases (plan in PDF)