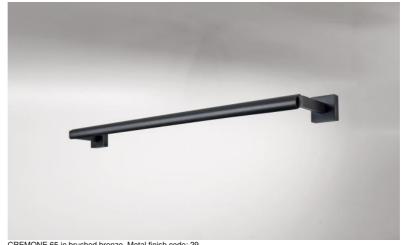

# **CREMONE 65**

CREMONE 65 in brushed bronze. Metal finish code: 29

## CREMONE 65, overall length: 70,5cm

Picture light to place on the top of a bookcase

A LED module is integrated in the reflector, 360° rotatable

Warm, powerful and generous light, which has regular continuity over the entire length of the fixture This fixture is made of solid brass by experienced craftsmen and the finishes offered are more than remarkable. This luminaire is available in two other lengths