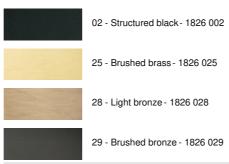

# **CREMONE 65**

CREMONE 65 in brushed bronze. Metal finish code: 29

## **AVAILABLE METAL FINISHES AND CODES**