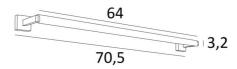

#### **OVERALL SIZES**

H5cm L70,5cm |→11,7cm

Reflector dimensions: L64cm Ø3,2cm H2,5cm

The power supply is provided in one of the two wall bases

Two fixing plates for the wall bases (plan in PDF)