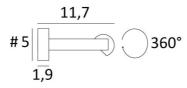

## **BASE**

#5 x 1,9cm (x2)

#### **TECHNICAL DATA**

LED module integrated in the reflector:

consumption 14,8W brightness 1560lm colour temperature 2700°K

No driver, this module works directly on 230V

Not dimmable picture light

The reflector is adjustable trough 360°