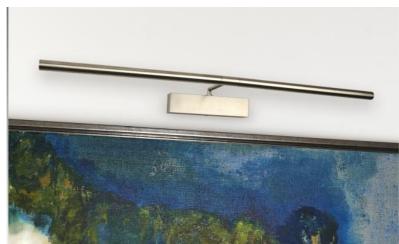

# MEIDOUM 75

MEIDOUM 75 in brushed nickel. Metal finish code: 33

Simple and robust, he has all the qualities to highlight your picture: reliability, sobriety, discretion and efficiency. Length of this picture light: 75cm

Strips LED: warm, powerful and generous light, which has a regular continuity over its entire length The two reflectors can be rotated through 180° to better channel the light onto the picture

This fixture is manufactured of solid brass by experienced craftsmen and the finishes offered are more than remarkable