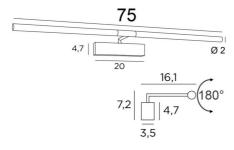

# MEIDOUM 75



MEIDOUM 75 in brushed nickel. Metal finish code: 33



Simple and robust, he has all the qualities to highlight your picture: reliability, sobriety, discretion and efficiency. Length of this picture light: 75cm

Strips LED: warm, powerful and generous light, which has a regular continuity over its entire length The two reflectors can be rotated through 180° to better channel the light onto the picture

This fixture is manufactured of solid brass by experienced craftsmen and the finishes offered are more than remarkable

This picture light is available in two other lengths

#### **OVERALL SIZES**

H7,2cm L75cm |→16,1cm

#### **BASE**

20 x 4,7 x 3,5cm

## **TECHNICAL DATA**

LED strips integrated:

consumption 2x6,18W brightness 1x1053lm colour temperature 2700°K

Driver: 24-230V 18W 0,3A, not dimmable The two reflectors are adjustable trough