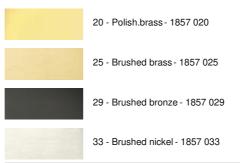

picture light: 75cm

Strips LED: warm, powerful and generous light, which has a regular continuity over its entire length The two reflectors can be rotated through 180° to better channel the light onto the picture

This fixture is manufactured of solid brass by experienced craftsmen and the finishes offered are more than remarkable

This picture light is available in two other lengths

#### **OVERALL SIZES**

H7,2cm L75cm |→16,1cm

#### **BASE**

20 x 4,7 x 3,5cm

## **TECHNICAL DATA**

LED strips integrated:

consumption 2x6,18W brightness 1x1053lm colour temperature 2700°K

Driver: 24-230V 18W 0,3A, not dimmable The two reflectors are adjustable trough 180° Reflector dimensions: Ø2cm L35,5cm (x2) A fixing plate for the wall box (plan in PDF)

### **AVAILABLE METAL FINISHES AND CODES**