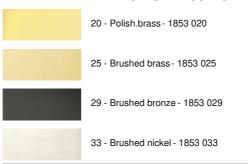

picture light: 35cm

Strips LED: warm, powerful and generous light, which has a regular continuity over its entire length The two reflectors can be rotated through 180° to better channel the light onto the picture

This fixture is manufactured of solid brass by experienced craftsmen and the finishes offered are more than remarkable

This picture light is available in two other lengths

#### **OVERALL SIZES**

H7,2cm L35cm |→16,1cm

#### **BASE**

20 x 4,7 x 3,5cm

### **TECHNICAL DATA**

LED strips integrated:

consumption 2x2,38W, brightness 1x405lm, colour temperature 2700°K

Driver: 24-230V 18W 0,3A, not dimmable The two reflectors are adjustable trough 180° Reflector dimensions: Ø2cm L15,5cm (x2) A fixing plate for the wall box (plan in PDF)

# **AVAILABLE METAL FINISHES AND CODES**