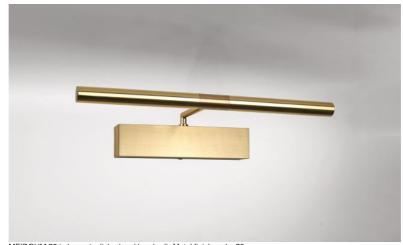

## MEIDOUM 35

MEIDOUM 35 in brass (polished and brushed). Metal finish code: 20

Simple and robust, he has all the qualities to highlight your picture: reliability, sobriety, discretion and efficiency. Length of this picture light: 35cm

Strips LED: warm, powerful and generous light, which has a regular continuity over its entire length The two reflectors can be rotated through 180° to better channel the light onto the picture

This fixture is manufactured of solid brass by experienced craftsmen and the finishes offered are more than remarkable