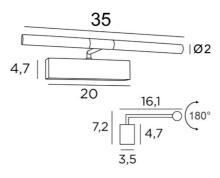

#### **OVERALL SIZES**

H7,2cm L35cm |→16,1cm

#### **BASE**

20 x 4,7 x 3,5cm

### **TECHNICAL DATA**

LED strips integrated:

consumption 2x2,38W, brightness 1x405lm, colour temperature 2700°K

Driver: 24-230V 18W 0,3A, not dimmable The two reflectors are adjustable trough 180° Reflector dimensions: Ø2cm L15,5cm (x2) A fixing plate for the wall box (plan in PDF)