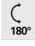

Strips LED: warm, powerful and generous light, which has a regular continuity over its entire length The two reflectors can be rotated through 180° to better channel the light onto the picture

This fixture is manufactured of solid brass by experienced craftsmen and the finishes offered are more than remarkable

### **TECHNICAL DATA**

LED strips integrated:

consumption 2x2,38W, brightness 1x405lm, colour temperature 2700°K

Driver: 24-230V 18W 0,3A, not dimmable The two reflectors are adjustable trough 180° Reflector dimensions: Ø2cm L15,5cm (x2) A fixing plate for the wall box (plan in PDF)