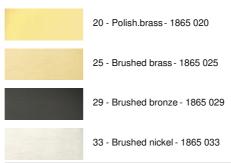

e light: 53cm

Simple, discreet and effective picture light

This wall light is equipped with two powerful, anti-UV, warm light LED bulbs, supplied with the fixture

This luminaire is made of solid brass and the finishes offered are of a very high quality

This picture light is available in two other lengths

## **OVERALL SIZES**

H8cm L53cm  $\mid \rightarrow 15$ cm

#### **BASE**

10,7 x 5,9 x 3cm

# **TECHNICAL DATA**

Two G4 fittings

Painting light delivered with two LED bulbs:

consumption 2x2,5W brightness 2x320lm colour temperature 2700°K

Bulbs anti UV and not dimmable

Transformer 12-230V 50-60HZ 3-60W

The two reflectors are adjustable trough 360°

Reflector dimensions: Ø1,8cm L25cm (x2)

A fixing plate for the wall box (plan in PDF)

### **AVAILABLE METAL FINISHES AND CODES**