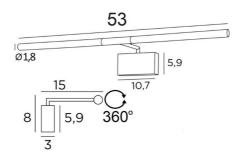

## **OVERALL SIZES**

H8cm L53cm  $\mid \rightarrow 15$ cm

#### **BASE**

10,7 x 5,9 x 3cm

The two reflectors are adjustable trough 360°

Reflector dimensions: Ø1,8cm L25cm (x2)

A fixing plate for the wall box (plan in PDF)