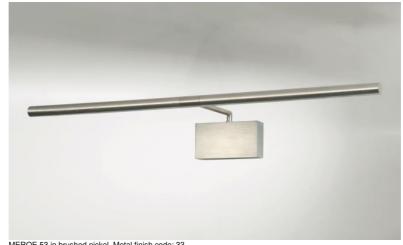

# MEROE 53

MEROE 53 in brushed nickel. Metal finish code: 33

Length of this picture light: 53cm

Simple, discreet and effective picture light

This wall light is equipped with two powerful, anti-UV, warm light LED bulbs, supplied with the fixture

This luminaire is made of solid brass and the finishes offered are of a very high quality

This picture light is available in two other lengths