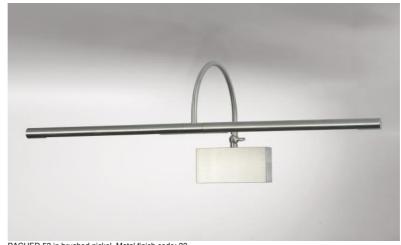

# PACHED 53

PACHED 53 in brushed nickel. Metal finish code: 33

PACHED 53 is a classic and effective picture light. Length of this picture light: 53cm

This wall light is powered by two warm, powerful and anti-UV LED lamps and are supplied with the fixture The two reflectors are 360° rotatable. The gooseneck is tiltable to move the light beams closer or further away from the picture. The light is manufactured from solid brass and the offered finishes are of very high quality. This picture light is available in two other sizes