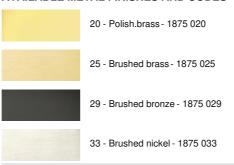

fixture The two reflectors are 360° rotatable. The gooseneck is tiltable to move the light beams closer or further away from the picture. The light is manufactured from solid brass and the offered finishes are of very high quality. This picture light is available in two other sizes

# **OVERALL SIZES**

H18cm L53cm |→19cm

#### **BASE**

10,7 x 5,9 x 3cm

## **TECHNICAL DATA**

Two G4 fittings

Painting light delivered with two LED bulbs:

consumption 2x 2,5W brightness 2x 320lm colour temperature 2.700°K

Anti UV and not dimmable bulbs

Transformer: 12-230V 50-60HZ 3-60W The reflectors are adjustable trough 360° Reflector dimensions: Ø1,8cm L25cm (x2) The gooseneck can be tilted 90° with a small key A fixing plate for the wall box (plan in PDF)

## **AVAILABLE METAL FINISHES AND CODES**