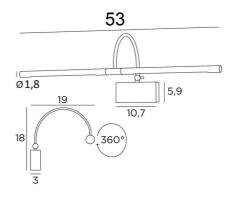

# **OVERALL SIZES**

H18cm L53cm |→19cm

#### **BASE**

10,7 x 5,9 x 3cm

## **TECHNICAL DATA**

Two G4 fittings

Painting light delivered with two LED bulbs:

consumption 2x 2,5W brightness 2x 320lm colour temperature 2.700°K

Anti UV and not dimmable bulbs

Transformer: 12-230V 50-60HZ 3-60W The reflectors are adjustable trough 360° Reflector dimensions: Ø1,8cm L25cm (x2) The gooseneck can be tilted 90° with a small key A fixing plate for the wall box (plan in PDF)