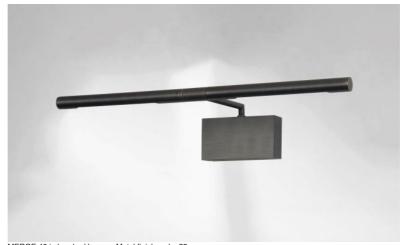

# MEROE 40

MEROE 40 in brushed bronze. Metal finish code: 29

Length of this picture light: 40cm

Simple, discreet and effective picture light

This wall light is equipped with two powerful, anti-UV, warm light LED bulbs, supplied with the fixture

This luminaire is made of solid brass and the finishes offered are of a very high quality

This picture light is available in two other lengths