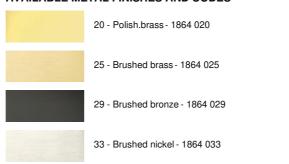

of this picture light: 40cm

Simple, discreet and effective picture light

This wall light is equipped with two powerful, anti-UV, warm light LED bulbs, supplied with the fixture

This luminaire is made of solid brass and the finishes offered are of a very high quality

This picture light is available in two other lengths

#### **OVERALL SIZES**

H8cm L40cm |→15cm

#### **BASE**

10,7 x 5,9 x 3cm

### **TECHNICAL DATA**

Two G4 fittings

Painting light delivered with two LED bulbs:

consumption 2x2,5W brightness 2x320lm colour temperature 2700°K

Bulbs anti UV and not dimmable

Transformer 12-230V 50-60HZ 3-60W

The two reflectors are adjustable trough 360°

Reflector dimensions: Ø1,8cm L17,5cm (x2)

A fixing plate for the wall box (plan in PDF)

## **AVAILABLE METAL FINISHES AND CODES**