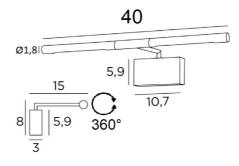

#### **OVERALL SIZES**

H8cm L40cm |→15cm

#### **BASE**

10,7 x 5,9 x 3cm

The two reflectors are adjustable trough 360°

Reflector dimensions: Ø1,8cm L17,5cm (x2)

A fixing plate for the wall box (plan in PDF)