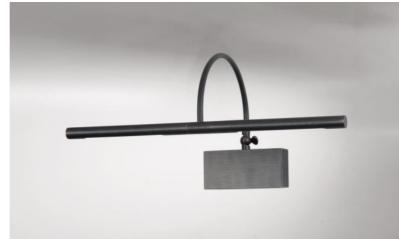

## PACHED 40

PACHED 40 in brushed bronze. Metal finish code: 29

Length of this picture light: 40cm. Classic and effective picture light

This wall light is powered by two warm, powerful and anti-UV LED lamps and are supplied with the fixture. The two reflectors are 360° rotatable. The gooseneck is tiltable to move the light beams closer or further away from the picture

### **OVERALL SIZES**

H18cm L40cm |→19cm