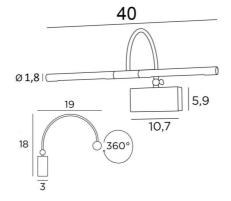

### **OVERALL SIZES**

H18cm L40cm |→19cm

#### BASE

10,7 x 5,9 x 3cm

#### **TECHNICAL DATA**

Two G4 fittings

Painting light delivered with two LED bulbs: consumption 2x2,5W brightness 2x320Im colour temperature 2700°K anti UV and not dimmable Transformer: 12-230V 50-60HZ 3-60W The reflectors are adjustable trough 360° Reflector dimensions: Ø1,8cm L17,5cm (x2) The gooseneck can be tilted 90° with a small key A fixing plate for the wall box (plan in PDF)