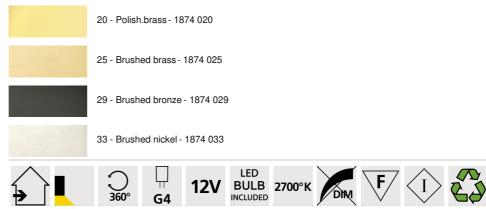

### AVAILABLE METAL FINISHES AND CODES

#### **TECHNICAL DATA**

Two G4 fittings

Painting light delivered with two LED bulbs: consumption 2x2,5W brightness 2x320Im colour temperature 2700°K anti UV and not dimmable Transformer: 12-230V 50-60HZ 3-60W The reflectors are adjustable trough 360° Reflector dimensions: Ø1,8cm L17,5cm (x2) The gooseneck can be tilted 90° with a small key A fixing plate for the wall box (plan in PDF)