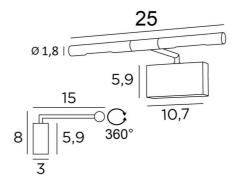

### **OVERALL SIZES**

H8cm L25cm |→15cm

### **BASE**

10,7 x 5,9 x 3cm

#### **TECHNICAL DATA**

Two G4 fittings

Painting light delivered with two LED bulbs:

consumption 2x2,5W brightness 2x320lm colour temperature 2700°K

Bulbs anti UV and not dimmable

Transformer: 12-230V 50-60HZ 3-60W The two reflectors are adjustable trough 360° Reflector dimensions: Ø1,8cm L11cm (x2) A fixing plate for the wall box (plan in PDF)