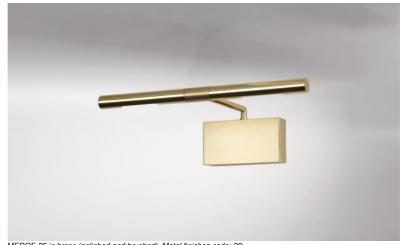

# MEROE 25

MEROE 25 in brass (polished and brushed). Metal finishes code: 20

Length of this picture light: 25cm

Simple, discreet and effective picture light

This wall light is equipped with two powerful, anti-UV, warm light LED bulbs, supplied with the fixture

This luminaire is made of solid brass and the finishes offered are of a very high quality

This picture light is available in two other lengths