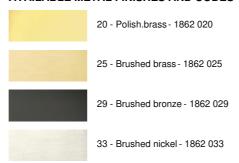

ngth of this picture light: 25cm

Simple, discreet and effective picture light

This wall light is equipped with two powerful, anti-UV, warm light LED bulbs, supplied with the fixture

This luminaire is made of solid brass and the finishes offered are of a very high quality

This picture light is available in two other lengths

### **OVERALL SIZES**

H8cm L25cm |→15cm

### **BASE**

10,7 x 5,9 x 3cm

#### **TECHNICAL DATA**

Two G4 fittings

Painting light delivered with two LED bulbs:

consumption 2x2,5W brightness 2x320lm colour temperature 2700°K

Bulbs anti UV and not dimmable

Transformer: 12-230V 50-60HZ 3-60W The two reflectors are adjustable trough 360° Reflector dimensions: Ø1,8cm L11cm (x2) A fixing plate for the wall box (plan in PDF)

## **AVAILABLE METAL FINISHES AND CODES**