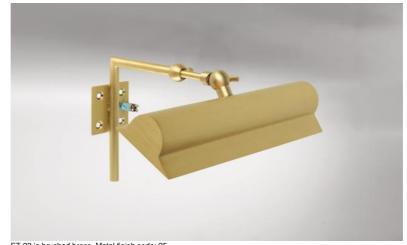

# ET 22

ET 22 in brushed brass. Metal finish code: 25

Classic picture light. Total length: 22cm

Ideal for antique pictures or frames, wide and moulded

A set of two sliding tubes allows the reflector to be adjusted in depth

The reflector can be rotated 180° by means of a adjustable ball joint

This picture light is available in a longer size

On request, it is possible to obtain a reflector in an another size

## **TECHNICAL DATA**

One E14 fitting

No transformer

Dimmable

The reflector is adjustable trough 180°

The reflector is adjustable in depth

Reflector dimensions: 22 x 6,5cm H3,3cm

This luminaire is fixed directly on the picture or on the wall