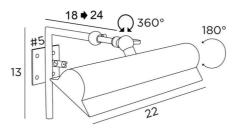

## **OVERALL SIZES**

H13cm L22cm  $\mid \rightarrow 18 \rightarrow 24$ cm

## **BASE**

#5cm