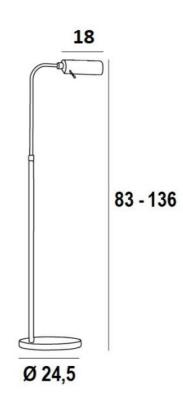

#### **OVERALL SIZES**

H83→136cm L35cm

**BASE**: Ø24,5 x 2,5cm

## **TECHNICAL DATA**

One metal E27 fitting

Reading light delivered with one LED bulb:

consumption 8W brightness 900lm colour temperature 2700°K and dimmable The reflector rotates through 360°. Reflector dimensions: L18cm Ø6cm H4,5cm