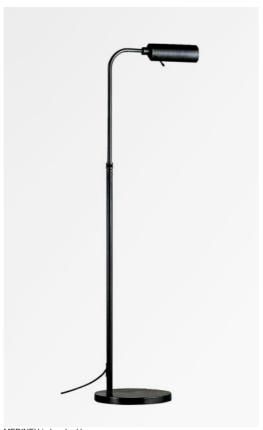

### MEDINEH is a reading light to be placed at the end of the sofa

Very efficient and highly functional: swivel reflector, adjustable height, articulated arm and foot dimmer Mounted on a heavy base for exceptional stability. Supplied with a warm, powerful light bulb. With its E27 fitting, the LED bulb is easy to change. Classic, but reworked to give it a beautiful contemporary look, this reading light, with its original reflector, will give your home a very decorative touch. Traditionally handmade by expert brass workers, this reading light has remarkable finishes Choosing a **MEDINEH** is choosing the best