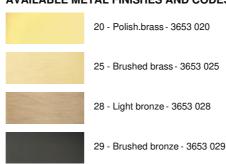

lb. With its E27 fitting, the LED bulb is easy to change. Classic, but reworked to give it a beautiful contemporary look, this reading light, with its original reflector, will give your home a very decorative touch. Traditionally handmade by expert brass workers, this reading light has remarkable finishes Choosing a **MEDINEH** is choosing the best

#### **OVERALL SIZES**

H83→136cm L35cm

**BASE**: Ø24,5 x 2,5cm

## **TECHNICAL DATA**

One metal E27 fitting

Reading light delivered with one LED bulb:

consumption 8W brightness 900lm colour temperature 2700°K and dimmable The reflector rotates through 360°. Reflector dimensions: L18cm Ø6cm H4,5cm

Reading light adjustable in height

A foot dimmer on the cable

Mandatory use of a LED bulb (safety)

# **AVAILABLE METAL FINISHES AND CODES**