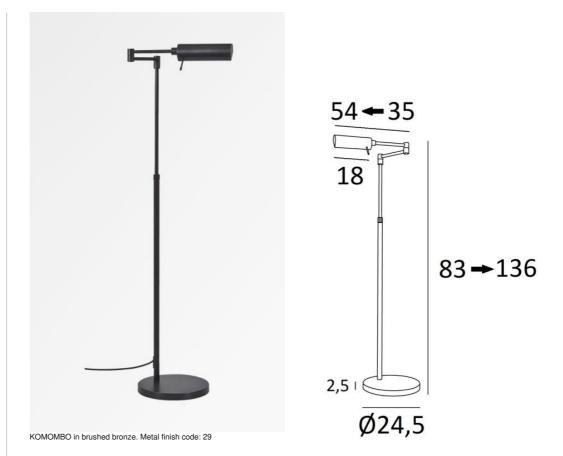

## **OVERALL SIZES**

H83→136cm L35→54cm

**BASE**: Ø24,5 x 2,5cm

## **TECHNICAL DATA**

One metal E27 fitting

Reading light delivered with one LED bulb:

consumption 8W brightness 900lm colour temperature 2700°K and dimmable

The reflector rotates through 360°. Reflector dimensions: L18cm Ø6cm H4,5cm