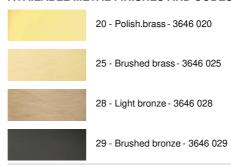

LED bulb is easy to change. Classic, but reworked to give it a beautiful contemporary look, this reading light, with its original reflector, will give your home a very decorative touch

Traditionally handmade by expert brass workers, this reading light has remarkable finishes Choosing a KOMOMBO means choosing the best

## **OVERALL SIZES**

H83→136cm L35→54cm

**BASE**: Ø24,5 x 2,5cm

## **TECHNICAL DATA**

One metal E27 fitting

Reading light delivered with one LED bulb:

consumption 8W brightness 900lm colour temperature 2700°K and dimmable

The reflector rotates through 360°. Reflector dimensions: L18cm Ø6cm H4,5cm

Reading light with double articulated and adjustable in height

A foot dimmer on the cable

Mandatory use of a LED bulb (safety)

## **AVAILABLE METAL FINISHES AND CODES**