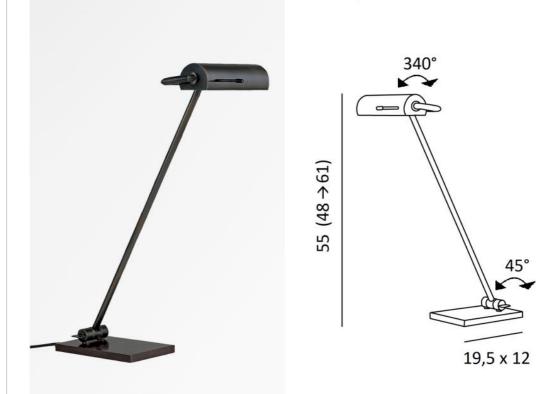

## **OVERALL SIZES**

H55 (48→61)cm L48 x 20cm

## BASE

Solid brass base : 12 x 19,5 x 1,5cm

## **TECHNICAL DATA**

One metal E27 fitting Desk light delivered with one LED bulb : consumption 8W brightness 900Im colour temperature 2700°K Dimmable LED-bulb The reflector is adjustable trough 340° Reflector dimensions : L18cm Ø6cm H4,5cm The arm swings forward by 45° Dimmer on the electric cable Mandatory use of a LED bulb (safety)