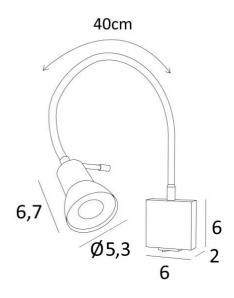

#### **OVERALL SIZES**

L6cm |→43cm

#### **BASE**

#6 x 2cm

## **TECHNICAL DATA**

One GU10 fitting

Without transformer

Dimmable wall light

A 40cm flex. The spotlight can be directed to all directions

Spotlight dimensions : Ø2,8→5,3cm L6,7cm

A rocker switch at the bottom of the box