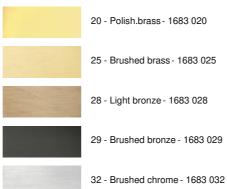

rticulated spotlight

The bulb is completely hidden by the spotlight

A classic reading light to be placed next to a bed, on the uprights of a bookcase or on top of a picture or painting

The spotlight is designed for a GU10 bulb that operates without a transformer and is easily dimmable by use of an external dimmer

A rocker switch is installed at the bottom of the wall base

#### **OVERALL SIZES**

L6cm |→43cm

#### **BASE**

#6 x 2cm

## **TECHNICAL DATA**

One GU10 fitting

Without transformer

Dimmable wall light

A 40cm flex. The spotlight can be directed to all directions

Spotlight dimensions : Ø2,8→5,3cm L6,7cm

A rocker switch at the bottom of the box

A fixing plate for the wall box (plan in PDF)

Mandatory use of a LED bulb (safety)

### **AVAILABLE METAL FINISHES AND CODES**