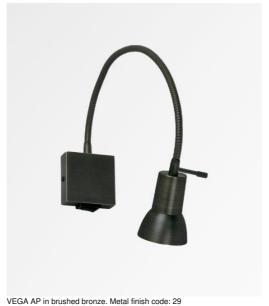

# **VEGA AP**

VEGA AP is a small, practical reading light with a flexible and an articulated spotlight

The bulb is completely hidden by the spotlight

A classic reading light to be placed next to a bed, on the uprights of a bookcase or on top of a picture or painting

The spotlight is designed for a GU10 bulb that operates without a transformer and is easily dimmable by use of an external dimmer

A rocker switch is installed at the bottom of the wall base