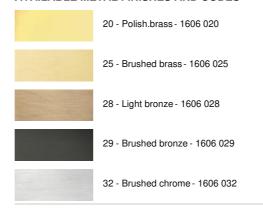

to read without disturbing your partner

Minimalist but effective, a LED bulb is integrated in the spotlight and diffuses a warm and concentrated

Practical, a toggle switch is placed on the bottom of the wall base

### **OVERALL SIZES**

H8,5cm L6,1cm |→36cm

#### **BASE**

6,1 x 8,5 x 2,4cm

## **TECHNICAL DATA**

Integrated power LED in the spotlight:

consumption 1W brightness 119Im colour temperature 2700°K

Driver: 14-230V 50-60HZ 350mA

Not dimmable wall light

A 30cm flex

The spotlight can be directed to all directions Spotlight dimensions: Ø4cm H2,4cm A rocker switch at the bottom of the box A fixing plate for the wall box (plan in PDF)

**OPTIONS:** Push buttons for home automation system OPTIONS: CE socket outlet, USB port, USB-C port

# **AVAILABLE METAL FINISHES AND CODES**