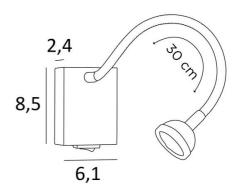

## **ALTAIR**





ALTAIR is a small reading light with a flexible and an articulated spotlight to be placed near a bed, allowing you to read without disturbing your partner

Minimalist but effective, a LED bulb is integrated in the spotlight and diffuses a warm and concentrated

Practical, a toggle switch is placed on the bottom of the wall base

### **OVERALL SIZES**

H8,5cm L6,1cm |→36cm

#### **BASE**

6,1 x 8,5 x 2,4cm

## **TECHNICAL DATA**

Integrated power LED in the spotlight:

consumption 1W brightness 119Im colour temperature 2700°K

Driver: 14-230V 50-60HZ 350mA

Not dimmable wall light

A 30cm flex

The spotlight can be directed to all directions Spotlight dimensions: Ø4cm H2,4cm A rocker switch at the bottom of the box A fixing plate for the wall box (plan in PDF)

**OPTIONS:** Push buttons f