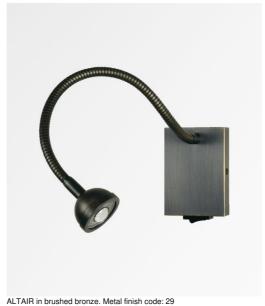

## **ALTAIR**

ALTAIR is a small reading light with a flexible and an articulated spotlight to be placed near a bed, allowing you to read without disturbing your partner

Minimalist but effective, a LED bulb is integrated in the spotlight and diffuses a warm and concentrated

Practical, a toggle switch is placed on the bottom of the wall base

## **TECHNICAL DATA**

Integrated power LED in the spotlight:

consumption 1W brightness 119Im colour temperature 2700°K

Driver: 14-230V 50-60HZ 350mA

Not dimmable wall light

A 30cm flex

The spotlight can be directed to all directions Spotlight dimensions: Ø4cm H2,4cm A rocker switch at the bottom of the box A fixing plate for the wall box (plan in PDF)