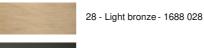

facilitate the grip of the bar attached to the dome The adjustable dome is equipped with a high-power LED which ensures an astonishing result with minimum energy consumption. Warm and generous light. A reading light and a desk light are associated with this wall light and this model exists without switch, see VESTA -SW

## **OVERALL SIZES**

H17,5cm L5cm |→48cm

**BASE**: 5 x 17,5 x 2,4cm

## **TECHNICAL DATA**

LED strip integrated in the reflector:

consumption 3,6W brightness 350lm colour temperature 2700°K

Driver: 24-240V 50-60Hz 500mA

Not dimmable wall light

The reflector is adjustable trough 360° Reflector dimensions: L13,5 x 3,2cm H2cm

Double arm, 180° articulated Toggle switch on the box

A fixing plate for the wall box (plan in PDF)

## **AVAILABLE METAL FINISHES AND CODES**