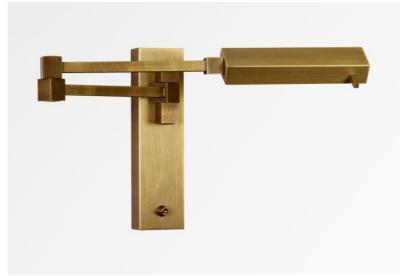

## VESTA +SW

VESTA in light bronze

VESTA is a wall light with a contemporary design with square and rectangular shapes. It can easily be integrated into a modern or classic interior. There is a model that can be placed on the left side of the bed and another to place on the right side, in order to facilitate the grip of the bar attached to the dome The adjustable dome is equipped with a high-power LED which ensures an astonishing result with minimum energy consumption. Warm and generous light. A reading light and a desk light are associated with this wall light and this model exists without switch, see VESTA -SW

Double arm, 180° articulated Toggle switch on the box

A fixing plate for the wall box (plan in PDF)