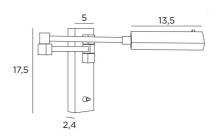

## **OVERALL SIZES**

H17,5cm L5cm |→48cm

**BASE**: 5 x 17,5 x 2,4cm

## **TECHNICAL DATA**

LED strip integrated in the reflector:

consumption 3,6W brightness 350lm colour temperature 2700°K

Driver: 24-240V 50-60Hz 500mA

Not dimmable wall light

The reflector is adjustable trough 360° Reflector dimensions: L13,5 x 3,2cm H2cm