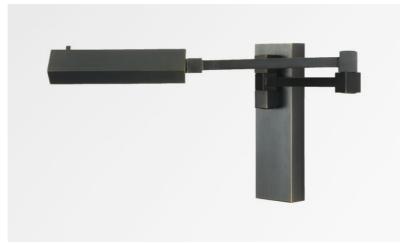

## **VESTA-SW**

VESTA without switch in brushed bronze

VESTA is a wall light with a contemporary design with square and rectangular shapes. It can easily be integrated into a modern or classic interior. There is a model that can be placed on the left side of the bed and another to place on the right side, in order to facilitate the grip of the bar attached to the dome The adjustable dome is equipped with a high-power LED which ensures an astonishing result with minimum energy consumption. Warm and generous light. A reading light and a desk light are associated with this wall light and this model exists with a toggle switch, see VESTA +SW