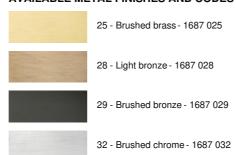

er to place on the right side, in order to facilitate the grip of the bar attached to the dome The adjustable dome is equipped with a high-power LED which ensures an astonishing result with minimum energy consumption. Warm and generous light. A reading light and a desk light are associated with this wall light and this model exists with a toggle switch, see VESTA +SW

## **OVERALL SIZES**

H17,5cm L5cm |→48cm

**BASE**: 5 x 17,5 x 2,4cm

## **TECHNICAL DATA**

LED strip integrated in the reflector:

consumption 3,6W brightness 350lm colour temperature 2700°K

Driver: 24-240V 50-60Hz 500mA

Not dimmable wall light. Reflector dimensions: L13,5 x 3,2cm H2cm

Double arm, 180° articulated

Without switch

A fixing plate for the wall box (plan in PDF)

## **AVAILABLE METAL FINISHES AND CODES**