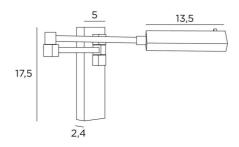

## **OVERALL SIZES**

H17,5cm L5cm |→48cm

**BASE**: 5 x 17,5 x 2,4cm

## **TECHNICAL DATA**

LED strip integrated in the reflector:

consumption 3,6W brightness 350lm colour temperature 2700°K

Driver: 24-240V 50-60Hz 500mA

Not dimmable wall light. Reflector dimensions: L13,5 x 3,2cm H2cm